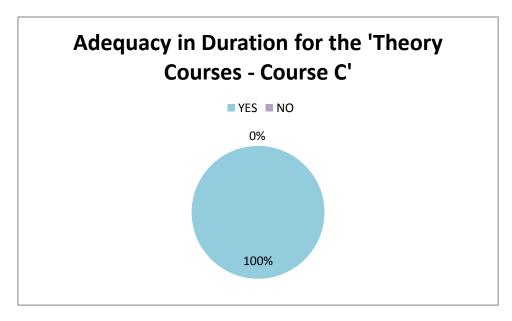

#### **FEEDBACK ANALYSIS:**

| Name<br>of the<br>Alumni | Batch         | 1.Was the duration for the 'Theory Courses - Course A' adequate ? | 2. Was<br>the<br>duration<br>for the<br>'Theory<br>Courses -<br>Course B'<br>adequate<br>? | 3. Was the duration for the 'Theory Courses - Course C' adequate ? | 4. Was<br>the<br>learning<br>in-depth<br>for<br>Project<br>mode<br>Course -<br>D17? | 5. Was<br>the<br>learning<br>in-depth<br>for<br>Project<br>mode<br>Course -<br>D18? | 6.Was the<br>learning<br>in-depth<br>for<br>Project<br>mode<br>Course -<br>D19? | 7. Was your learning adequate for Course E ( Practical' s)? | 8.Was<br>your<br>learning<br>adequate<br>for<br>Course F<br>(Field<br>Engagem<br>ent and<br>Internshi<br>p)? | *I agree<br>to<br>discuss<br>the<br>detailed<br>feedback<br>on<br>curriculu<br>m with<br>my<br>mentor? |
|--------------------------|---------------|-------------------------------------------------------------------|--------------------------------------------------------------------------------------------|--------------------------------------------------------------------|-------------------------------------------------------------------------------------|-------------------------------------------------------------------------------------|---------------------------------------------------------------------------------|-------------------------------------------------------------|--------------------------------------------------------------------------------------------------------------|--------------------------------------------------------------------------------------------------------|
| Vandan<br>a Pal          | 2015-<br>2017 | YES                                                               | YES                                                                                        | YES                                                                | YES                                                                                 | YES                                                                                 | YES                                                                             | YES                                                         | YES                                                                                                          | YES                                                                                                    |
| Ranju<br>yadav           | 2015-<br>2017 | YES                                                               | YES                                                                                        | YES                                                                | YES                                                                                 | YES                                                                                 | YES                                                                             | YES                                                         | YES                                                                                                          | YES                                                                                                    |
| Chittra<br>Sharma        | 2016-<br>2018 | YES                                                               | YES                                                                                        | YES                                                                | YES                                                                                 | YES                                                                                 | YES                                                                             | YES                                                         | YES                                                                                                          | YES                                                                                                    |

## FEEDBACK ANALYSED AND ACTION POINTS- (2018-2019)

On analysis of the feedback given by Alumni , it was found that positive feedback was obtained from Alumni on curriculum from those responded to it.

May be more respondents if would have responded, some action point may be must have arisen./evolved for we to take. Since no weakness /suggestion derived -No Point of Action at least from this feedback can be taken as per the feedback responses..