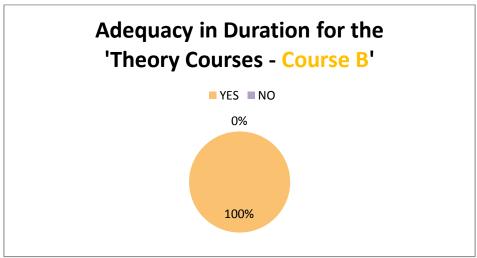

#### **FEEDBACK ANALYSIS:**

| Name<br>of the<br>Alumni | Batch         | 1.Was the duration for the 'Theory Courses - Course A' adequate ? | 2. Was<br>the<br>duration<br>for the<br>'Theory<br>Courses -<br>Course B'<br>adequate<br>? | 3. Was the duration for the 'Theory Courses - Course C' adequate ? | 4. Was<br>the<br>learning<br>in-depth<br>for<br>Project<br>mode<br>Course -<br>D17? | 5. Was<br>the<br>learning<br>in-depth<br>for<br>Project<br>mode<br>Course -<br>D18? | 6.Was the<br>learning<br>in-depth<br>for<br>Project<br>mode<br>Course -<br>D19? | 7. Was your learning adequate for Course E ( Practical' s)? | 8.Was<br>your<br>learning<br>adequate<br>for<br>Course F<br>(Field<br>Engagem<br>ent and<br>Internshi<br>p)? | *I agree<br>to<br>discuss<br>the<br>detailed<br>feedback<br>on<br>curriculu<br>m with<br>my<br>mentor? |
|--------------------------|---------------|-------------------------------------------------------------------|--------------------------------------------------------------------------------------------|--------------------------------------------------------------------|-------------------------------------------------------------------------------------|-------------------------------------------------------------------------------------|---------------------------------------------------------------------------------|-------------------------------------------------------------|--------------------------------------------------------------------------------------------------------------|--------------------------------------------------------------------------------------------------------|
| Vandan<br>a Pal          | 2015-<br>2017 | YES                                                               | YES                                                                                        | YES                                                                | YES                                                                                 | YES                                                                                 | YES                                                                             | YES                                                         | YES                                                                                                          | YES                                                                                                    |
| Ranju<br>yadav           | 2015-<br>2017 | YES                                                               | YES                                                                                        | YES                                                                | YES                                                                                 | YES                                                                                 | YES                                                                             | YES                                                         | YES                                                                                                          | YES                                                                                                    |
| Chittra<br>Sharma        | 2016-<br>2018 | YES                                                               | YES                                                                                        | YES                                                                | YES                                                                                 | YES                                                                                 | YES                                                                             | YES                                                         | YES                                                                                                          | YES                                                                                                    |

## FEEDBACK ANALYSED AND ACTION POINTS- (2018-2019)

On analysis of the feedback given by Alumni , it was found that positive feedback was obtained from Alumni on curriculum from those responded to it.

May be more respondents if would have responded, some action point may be must have arisen./evolved for we to take. Since no weakness /suggestion derived -No Point of Action at least from this feedback can be taken as per the feedback responses..