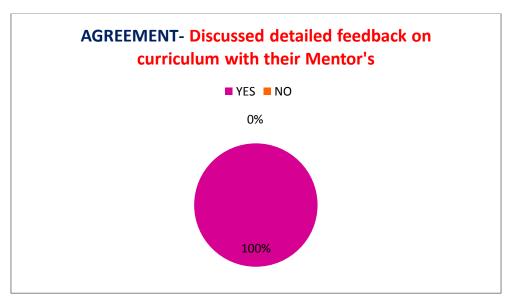

#### **FEEDBACK ANALYSIS:**

| Name<br>of the<br>Alumni | Batch         | 1.Was the duration for the 'Theory Courses - Course A' adequate ? | 2. Was<br>the<br>duration<br>for the<br>'Theory<br>Courses -<br>Course B'<br>adequate<br>? | 3. Was the duration for the 'Theory Courses - Course C' adequate ? | 4. Was<br>the<br>learning<br>in-depth<br>for<br>Project<br>mode<br>Course -<br>D17? | 5. Was<br>the<br>learning<br>in-depth<br>for<br>Project<br>mode<br>Course -<br>D18? | 6.Was the<br>learning<br>in-depth<br>for<br>Project<br>mode<br>Course -<br>D19? | 7. Was your learning adequate for Course E ( Practical' s)? | 8.Was<br>your<br>learning<br>adequate<br>for<br>Course F<br>(Field<br>Engagem<br>ent and<br>Internshi<br>p)? | *I agree<br>to<br>discuss<br>the<br>detailed<br>feedback<br>on<br>curriculu<br>m with<br>my<br>mentor? |
|--------------------------|---------------|-------------------------------------------------------------------|--------------------------------------------------------------------------------------------|--------------------------------------------------------------------|-------------------------------------------------------------------------------------|-------------------------------------------------------------------------------------|---------------------------------------------------------------------------------|-------------------------------------------------------------|--------------------------------------------------------------------------------------------------------------|--------------------------------------------------------------------------------------------------------|
| Vandan<br>a Pal          | 2015-<br>2017 | YES                                                               | YES                                                                                        | YES                                                                | YES                                                                                 | YES                                                                                 | YES                                                                             | YES                                                         | YES                                                                                                          | YES                                                                                                    |
| Ranju<br>yadav           | 2015-<br>2017 | YES                                                               | YES                                                                                        | YES                                                                | YES                                                                                 | YES                                                                                 | YES                                                                             | YES                                                         | YES                                                                                                          | YES                                                                                                    |
| Chittra<br>Sharma        | 2016-<br>2018 | YES                                                               | YES                                                                                        | YES                                                                | YES                                                                                 | YES                                                                                 | YES                                                                             | YES                                                         | YES                                                                                                          | YES                                                                                                    |

## FEEDBACK ANALYSED AND ACTION POINTS- (2018-2019)

On analysis of the feedback given by Alumni , it was found that positive feedback was obtained from Alumni on curriculum from those responded to it.

May be more respondents if would have responded, some action point may be must have arisen./evolved for we to take. Since no weakness /suggestion derived -No Point of Action at least from this feedback can be taken as per the feedback responses..