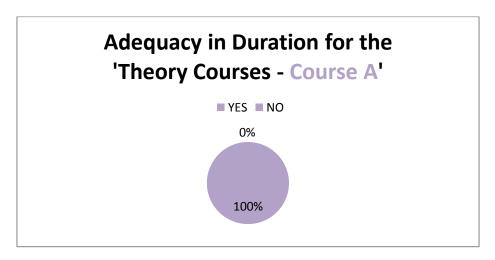

#### **FEEDBACK ANALYSIS:**

| Name<br>of the<br>Alumni | Batch         | 1.Was the duration for the 'Theory Courses - Course A' adequate ? | 2. Was<br>the<br>duration<br>for the<br>'Theory<br>Courses -<br>Course B'<br>adequate<br>? | 3. Was the duration for the 'Theory Courses - Course C' adequate ? | 4. Was<br>the<br>learning<br>in-depth<br>for<br>Project<br>mode<br>Course -<br>D17? | 5. Was<br>the<br>learning<br>in-depth<br>for<br>Project<br>mode<br>Course -<br>D18? | 6.Was the<br>learning<br>in-depth<br>for<br>Project<br>mode<br>Course -<br>D19? | 7. Was your learning adequate for Course E ( Practical' s)? | 8.Was<br>your<br>learning<br>adequate<br>for<br>Course F<br>(Field<br>Engagem<br>ent and<br>Internshi<br>p)? | *I agree<br>to<br>discuss<br>the<br>detailed<br>feedback<br>on<br>curriculu<br>m with<br>my<br>mentor? |
|--------------------------|---------------|-------------------------------------------------------------------|--------------------------------------------------------------------------------------------|--------------------------------------------------------------------|-------------------------------------------------------------------------------------|-------------------------------------------------------------------------------------|---------------------------------------------------------------------------------|-------------------------------------------------------------|--------------------------------------------------------------------------------------------------------------|--------------------------------------------------------------------------------------------------------|
| Vandan<br>a Pal          | 2015-<br>2017 | YES                                                               | YES                                                                                        | YES                                                                | YES                                                                                 | YES                                                                                 | YES                                                                             | YES                                                         | YES                                                                                                          | YES                                                                                                    |
| Ranju<br>yadav           | 2015-<br>2017 | YES                                                               | YES                                                                                        | YES                                                                | YES                                                                                 | YES                                                                                 | YES                                                                             | YES                                                         | YES                                                                                                          | YES                                                                                                    |
| Chittra<br>Sharma        | 2016-<br>2018 | YES                                                               | YES                                                                                        | YES                                                                | YES                                                                                 | YES                                                                                 | YES                                                                             | YES                                                         | YES                                                                                                          | YES                                                                                                    |

## FEEDBACK ANALYSED AND ACTION POINTS- (2018-2019)

On analysis of the feedback given by Alumni , it was found that positive feedback was obtained from Alumni on curriculum from those responded to it.

May be more respondents if would have responded, some action point may be must have arisen./evolved for we to take. Since no weakness /suggestion derived -No Point of Action at least from this feedback can be taken as per the feedback responses..