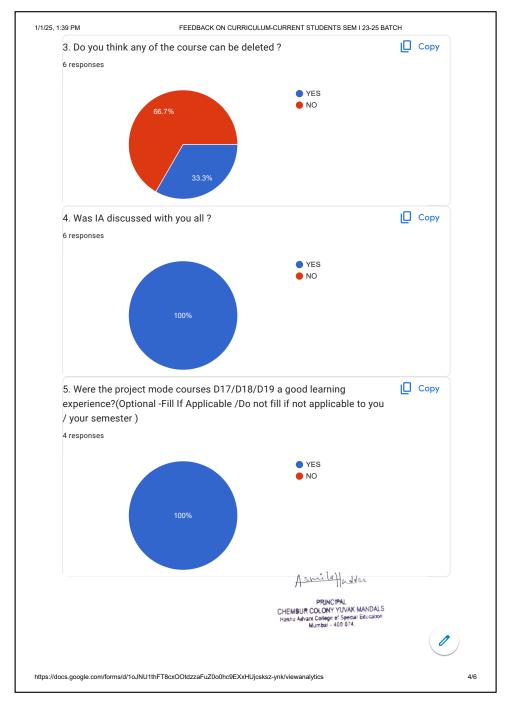

1/1/25, 1:42 PM FEEDBACK ON CURRICULUM-CURRENT STUDENTS SEM III 2022-2024 BATCH STUDENTS FEEDBACK ANALYSIS 2023-2024 FEEDBACK ON CURRICULUM-CURRENT STUDENTS SEM III 2022-2024 BATCH 6 responses Publish analytics Name 6 responses Akshata Hemant Tandel Reshma Sangekar Vishweta patil Suchi Joshi Tejaswee Rajitha Chatala Сору Semester 6 responses III Asmilaffudder PRINCIPAL
CHEMBUR COLONY YUVAK MANDALS
Hashu Advani College of Special Education
Mumbai - 400 074. https://docs.google.com/forms/d/1izcTKQL5UPZ283b5G2zBRLsSs1RqnCD8SsKLiVXUsaE/viewanalytics1/6