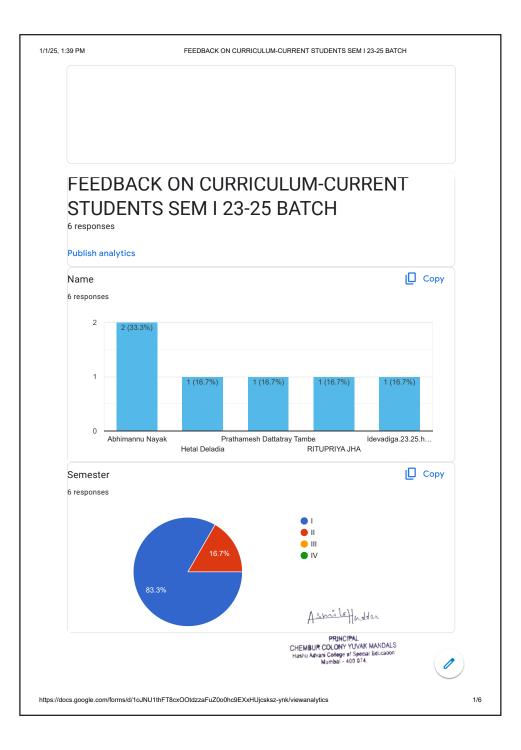

1/1/25, 1:42 PM FEEDBACK ON CURRICULUM-CURRENT STUDENTS SEM III 2022-2024 BATCH STUDENTS FEEDBACK ANALYSIS 2023-2024 FEEDBACK ON CURRICULUM-CURRENT STUDENTS SEM III 2022-2024 BATCH 6 responses Publish analytics Name 6 responses Akshata Hemant Tandel Reshma Sangekar Vishweta patil Suchi Joshi Tejaswee Rajitha Chatala Сору Semester 6 responses III Asmilaffudder PRINCIPAL
CHEMBUR COLONY YUVAK MANDALS
Hashu Advani College of Special Education
Mumbai - 400 074. https://docs.google.com/forms/d/1izcTKQL5UPZ283b5G2zBRLsSs1RqnCD8SsKLiVXUsaE/viewanalytics1/6