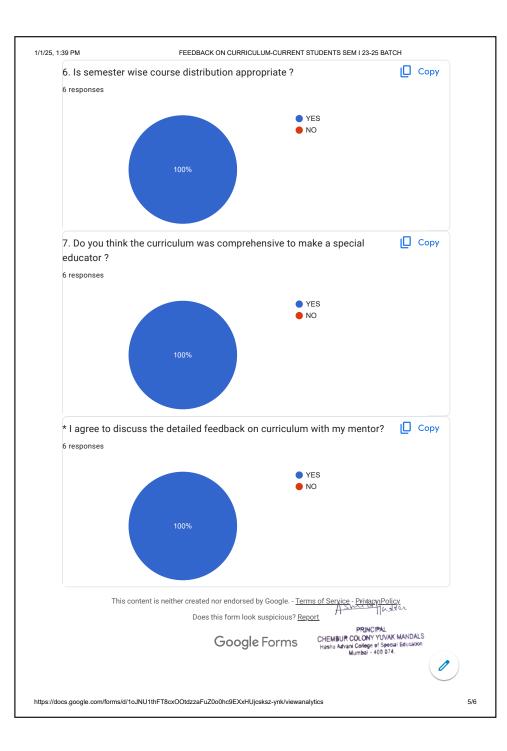

1/1/25, 1:42 PM FEEDBACK ON CURRICULUM-CURRENT STUDENTS SEM III 2022-2024 BATCH STUDENTS FEEDBACK ANALYSIS 2023-2024 FEEDBACK ON CURRICULUM-CURRENT STUDENTS SEM III 2022-2024 BATCH 6 responses Publish analytics Name 6 responses Akshata Hemant Tandel Reshma Sangekar Vishweta patil Suchi Joshi Tejaswee Rajitha Chatala Сору Semester 6 responses III Asmilaffudder PRINCIPAL
CHEMBUR COLONY YUVAK MANDALS
Hashu Advani College of Special Education
Mumbai - 400 074. https://docs.google.com/forms/d/1izcTKQL5UPZ283b5G2zBRLsSs1RqnCD8SsKLiVXUsaE/viewanalytics1/6