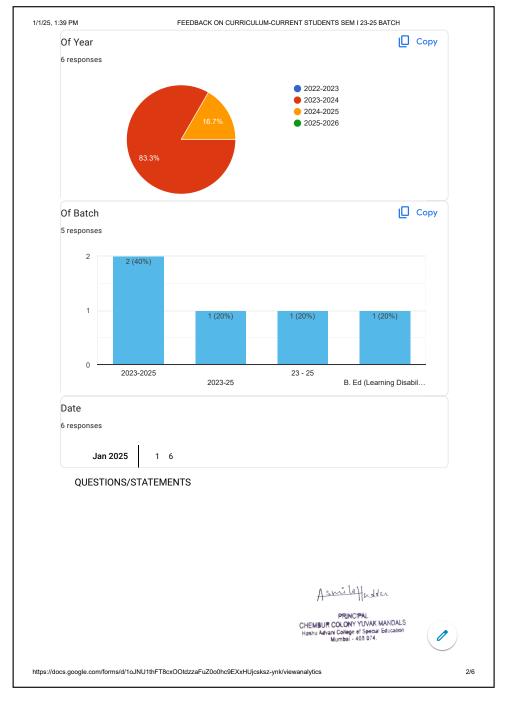

1/1/25, 1:42 PM FEEDBACK ON CURRICULUM-CURRENT STUDENTS SEM III 2022-2024 BATCH STUDENTS FEEDBACK ANALYSIS 2023-2024 FEEDBACK ON CURRICULUM-CURRENT STUDENTS SEM III 2022-2024 BATCH 6 responses Publish analytics Name 6 responses Akshata Hemant Tandel Reshma Sangekar Vishweta patil Suchi Joshi Tejaswee Rajitha Chatala Сору Semester 6 responses III Asmilaffudder PRINCIPAL
CHEMBUR COLONY YUVAK MANDALS
Hashu Advani College of Special Education
Mumbai - 400 074. https://docs.google.com/forms/d/1izcTKQL5UPZ283b5G2zBRLsSs1RqnCD8SsKLiVXUsaE/viewanalytics1/6