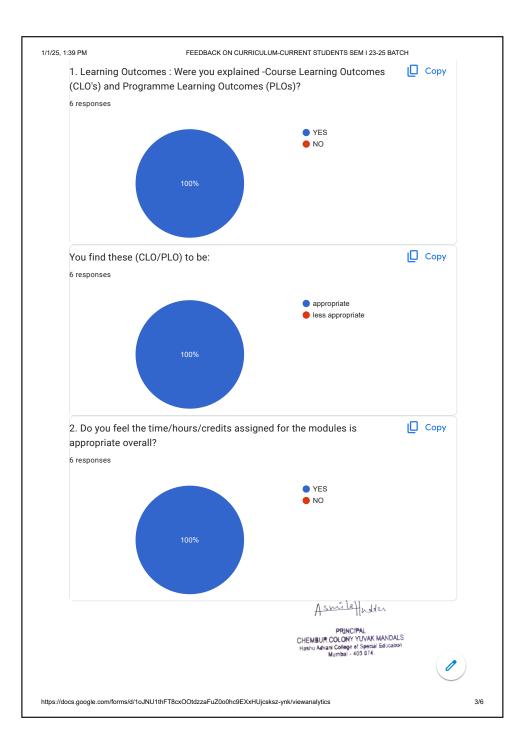

1/1/25, 1:42 PM FEEDBACK ON CURRICULUM-CURRENT STUDENTS SEM III 2022-2024 BATCH STUDENTS FEEDBACK ANALYSIS 2023-2024 FEEDBACK ON CURRICULUM-CURRENT STUDENTS SEM III 2022-2024 BATCH 6 responses Publish analytics Name 6 responses Akshata Hemant Tandel Reshma Sangekar Vishweta patil Suchi Joshi Tejaswee Rajitha Chatala Сору Semester 6 responses III Asmilaffudder PRINCIPAL
CHEMBUR COLONY YUVAK MANDALS
Hashu Advani College of Special Education
Mumbai - 400 074. https://docs.google.com/forms/d/1izcTKQL5UPZ283b5G2zBRLsSs1RqnCD8SsKLiVXUsaE/viewanalytics1/6