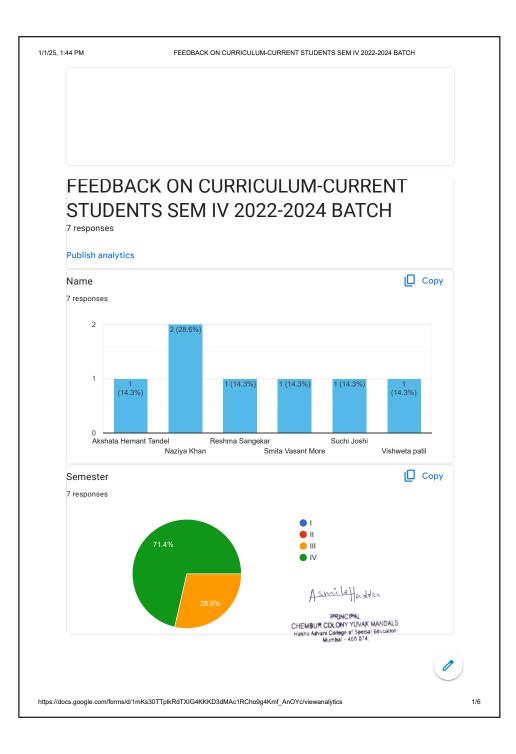

1/1/25, 1:42 PM

FEEDBACK ON CURRICULUM-CURRENT STUDENTS SEM III 2022-2024 BATCH

1/1/25, 1:44 PM

FEEDBACK ON CURRICULUM-CURRENT STUDENTS SEM IV 2022-2024 BATCH

1/1/25, 1:39 PM

FEEDBACK ON CURRICULUM-CURRENT STUDENTS SEM I 23-25 BATCH