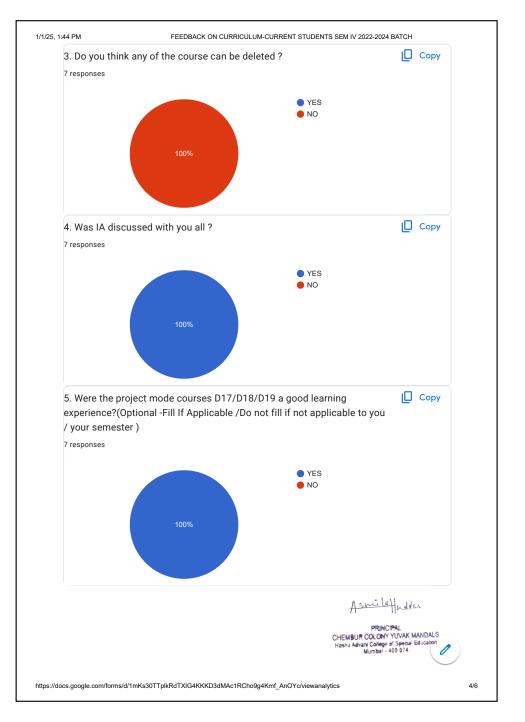

1/1/25, 1:42 PM

FEEDBACK ON CURRICULUM-CURRENT STUDENTS SEM III 2022-2024 BATCH

1/1/25, 1:44 PM

FEEDBACK ON CURRICULUM-CURRENT STUDENTS SEM IV 2022-2024 BATCH

1/1/25, 1:39 PM

FEEDBACK ON CURRICULUM-CURRENT STUDENTS SEM I 23-25 BATCH