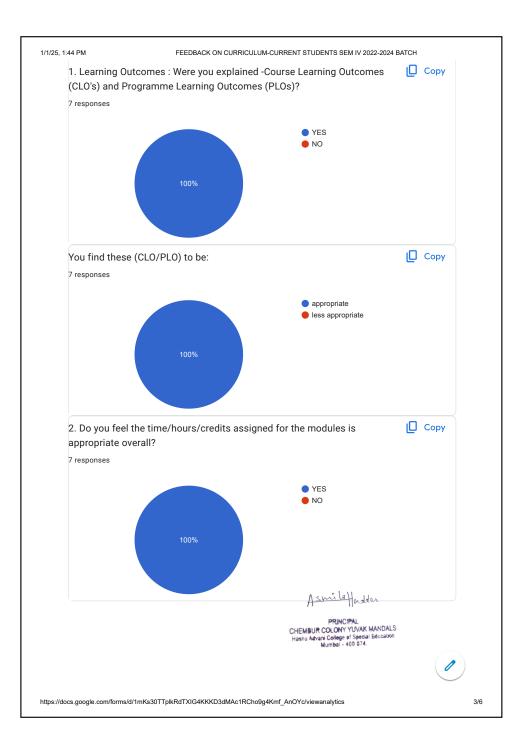

1/1/25, 1:42 PM

FEEDBACK ON CURRICULUM-CURRENT STUDENTS SEM III 2022-2024 BATCH

1/1/25, 1:44 PM

FEEDBACK ON CURRICULUM-CURRENT STUDENTS SEM IV 2022-2024 BATCH

1/1/25, 1:39 PM

FEEDBACK ON CURRICULUM-CURRENT STUDENTS SEM I 23-25 BATCH