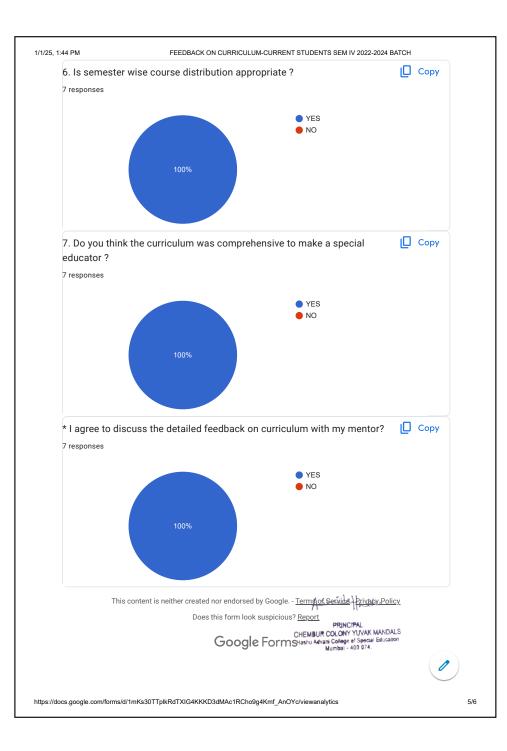

1/1/25, 1:42 PM

FEEDBACK ON CURRICULUM-CURRENT STUDENTS SEM III 2022-2024 BATCH

1/1/25, 1:44 PM

FEEDBACK ON CURRICULUM-CURRENT STUDENTS SEM IV 2022-2024 BATCH

1/1/25, 1:39 PM

FEEDBACK ON CURRICULUM-CURRENT STUDENTS SEM I 23-25 BATCH