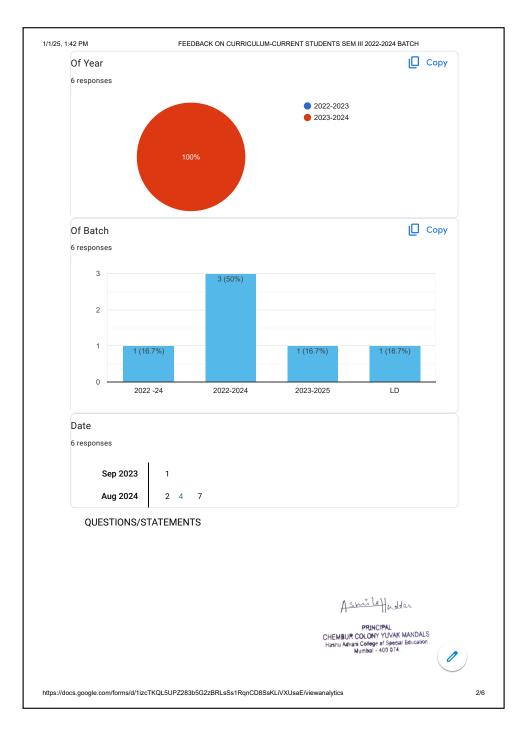

1/1/25, 1:42 PM FEEDBACK ON CURRICULUM-CURRENT STUDENTS SEM III 2022-2024 BATCH STUDENTS FEEDBACK ANALYSIS 2023-2024 FEEDBACK ON CURRICULUM-CURRENT STUDENTS SEM III 2022-2024 BATCH 6 responses Publish analytics Name 6 responses Akshata Hemant Tandel Reshma Sangekar Vishweta patil Suchi Joshi Tejaswee Rajitha Chatala Сору Semester 6 responses III Asmilaffudder PRINCIPAL
CHEMBUR COLONY YUVAK MANDALS
Hashu Advani College of Special Education
Mumbai - 400 074. https://docs.google.com/forms/d/1izcTKQL5UPZ283b5G2zBRLsSs1RqnCD8SsKLiVXUsaE/viewanalytics1/6