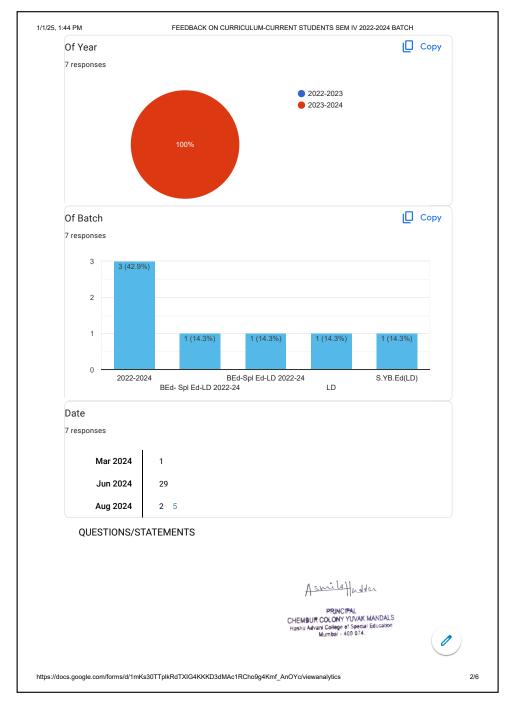

1/1/25, 1:42 PM

FEEDBACK ON CURRICULUM-CURRENT STUDENTS SEM III 2022-2024 BATCH

1/1/25, 1:44 PM

FEEDBACK ON CURRICULUM-CURRENT STUDENTS SEM IV 2022-2024 BATCH

1/1/25, 1:39 PM

FEEDBACK ON CURRICULUM-CURRENT STUDENTS SEM I 23-25 BATCH